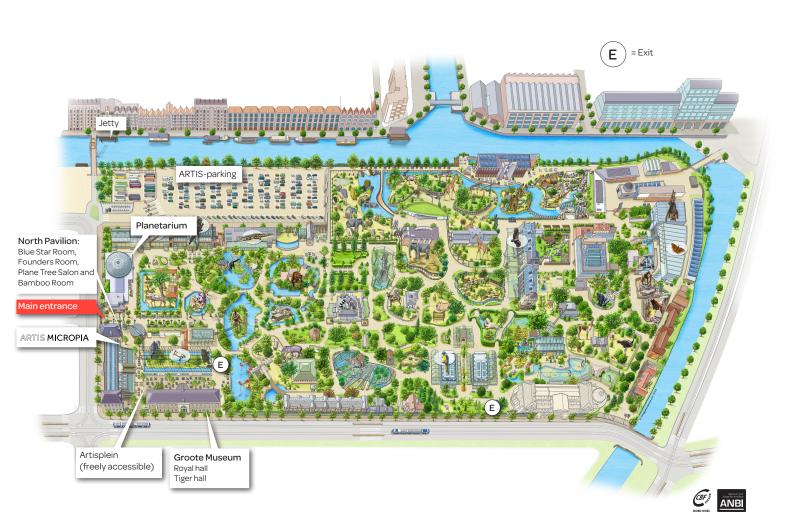

## Your event in **ARTIS** - Capacity and rates

|                               | Reception | Congress | Dinner | Room hire rate excl. VAT   | Details                                                      |
|-------------------------------|-----------|----------|--------|----------------------------|--------------------------------------------------------------|
| Available all day:            |           |          |        |                            |                                                              |
| Groote Museum (both halls)    | 400       | 295      | 240    | € 7.950                    |                                                              |
| Royal hall                    | 300       | 220      | 180    | €5.850                     |                                                              |
| Tiger hall                    | 100       | 75       | 70     | €3.750                     |                                                              |
| North Pavilion (entire venue) | 120       | -        | -      | €2.900                     |                                                              |
| Blue Star Room                | 60        | 60       | 60     | € 1.850 (half-day € 1.550) | Location not easily accessible if you have mobility problems |
| Founders Room                 | 12        | 12       | -      | € 875 (half-day € 625)     |                                                              |
| Plane Tree Salon              | 10        | 6        | -      | € 600 (half-day € 400)     |                                                              |
| Bamboo Room                   | 14        | 14       | -      | € 875 (half-day € 625)     |                                                              |
| Book after closing time:      |           |          |        |                            |                                                              |
| Planetarium                   | 450       | 320      | 250    | € 5.850                    | Starting price, available after closing time ARTIS Park.     |